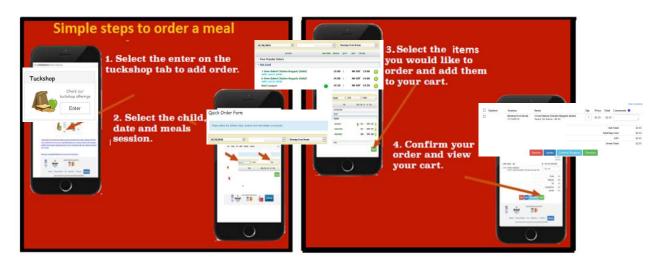

## Ironside State School Tuckshop Online

Our Tuckshop online is easy to use and available 24/7.

• Manage all your family tuckshop orders in one account.

Go to  $\underline{https://tuckshop.schoolshoponline.net.au/ironside/index.aspx}$ 

- Assuming you have already registered as above, you can order immediately.
- See your child's past favourite orders in one click and reorder.
- Add comments to your order if necessary.
- Amend or cancel an order anytime right up to the meal session cut off time 8:30am.

- Prior to viewing your cart, select another date / another child and add their order to the cart also.
- Convenience of online payment via Debit/Credit card or eWallet. (note: Payment via Debit/Credit card will incur a merchant fee)
- Manage and view your transaction history online.