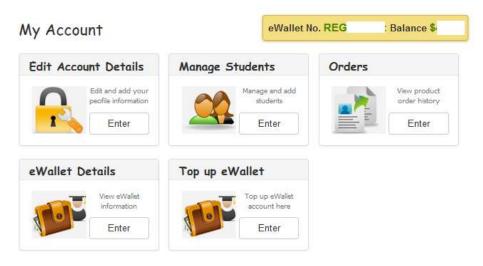

| Edit Account Details                              | Add/Edit Students                        | eStore Orders                          |  |
|---------------------------------------------------|------------------------------------------|----------------------------------------|--|
| Edit and add your<br>profile information<br>Enter | Add and edit<br>student details<br>Enter | View product order<br>history<br>Enter |  |
| eWallet Details                                   | Top up eWallet                           | Event Tickets                          |  |
| View eWallet<br>information                       | Top up eWallet<br>account here           | View event tickets                     |  |
| Enter                                             | Enter                                    | Enter                                  |  |