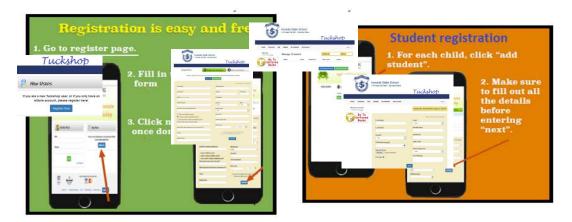

### Registration

The Tuckshop and Uniform shop are 2 separate databases which necessitates 2 registrations. Once you register in either the Tuckshop or Uniform Shop system, it is easy to register in the second system. E.G. If you wanted to register in the tuckshop system first, go to: <a href="https://tuckshop.schoolshoponline.net.au/ironside/index.aspx">https://tuckshop.schoolshoponline.net.au/ironside/index.aspx</a>.

• Simply register as a parent and register your children.

- Then Logout and go to the second system, in this instance the Uniform Shop <u>https://schoolshoponline.net.au/ironside//ironside/index.aspx</u>
- Choose Register Now, and in the next screen, choose Existing User, making sure that you enter your email and password EXACTLY as you have registered it in the Tuckshop database: Follow the prompts.

| 2 New Users                                                                                    | Registration                                                                                 | Register for an account | Add a new student |
|------------------------------------------------------------------------------------------------|----------------------------------------------------------------------------------------------|-------------------------|-------------------|
| If you are a new eStore user, or if you only have a Tuckshop<br>account, please register here! | Please, select if you are new user, or you have an account in other SchoolShopOnline systems |                         |                   |
| Register Now                                                                                   |                                                                                              | New User Existing User  |                   |

• Your family is now set up in both systems.